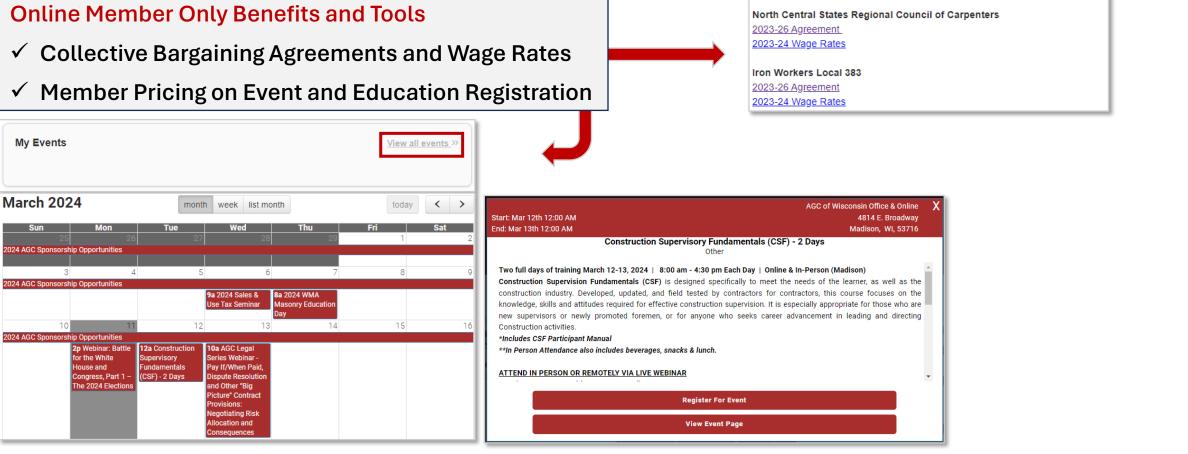

### **AGC Online Benefits and Tools**

Get the most out of your AGC Membership by accessing member only materials through the online portal. Any individual from a member company can have access to the online portal and its resources!

#### **Online Member Only Benefits and Tools**

- ✓ Collective Bargaining Agreements and Wage Rates
- ✓ Member Pricing on Event and Education Registration

| AGC of W                          | /isconsin, Inc.                                                                                           |
|-----------------------------------|-----------------------------------------------------------------------------------------------------------|
| Hi John! You're currently viewing | g your personal profile Switch Profile                                                                    |
| Member portal home Edit           | this profile Pay open invoices Relationships Labor Relations V<br><u>Collective Bargaining Agreements</u> |
|                                   | 2023-2024 AGC COLLECTIVE BARGAINING BULLETIN (Includes all trades)                                        |
|                                   | 2023-2024 AGC ESTIMATOR CHEAT SHEET                                                                       |
|                                   | Bricklayers & Allied Craftworkers District Council of Wisconsin<br>2023-26 Agreement                      |
|                                   | 2023-24 Wage Rates                                                                                        |
|                                   | North Central States Regional Council of Carpenters                                                       |
|                                   | 2023-26 Agreement<br>2023-24 Wage Rates                                                                   |
|                                   | Iron Workers Local 383                                                                                    |
|                                   | 2023-26 Agreement<br>2023-24 Wage Rates                                                                   |
|                                   |                                                                                                           |