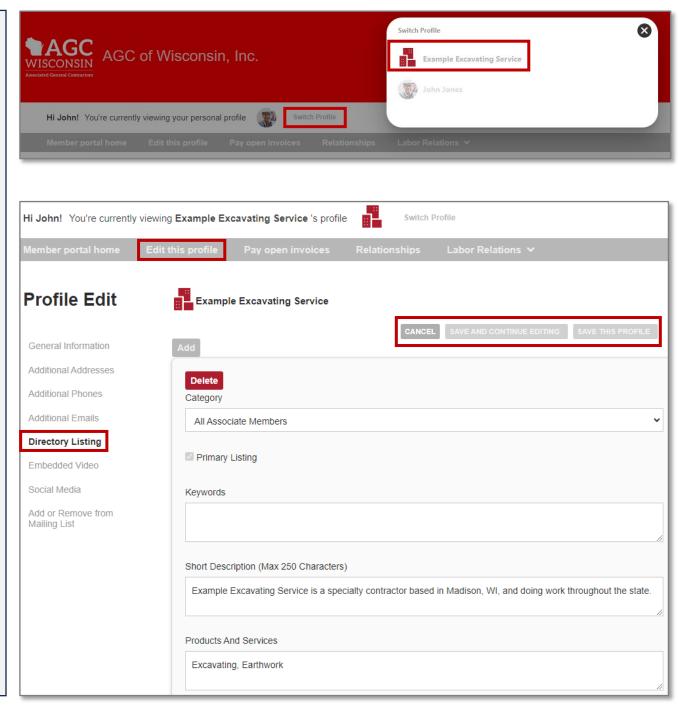

### **Update Company AGC Profile**

- If you are your company's main contact, or an editor, you can make changes to your company's profile. Select "Switch Profile", then click your company.
- 2. You can make changes to your company profile by selecting "**Edit this profile**".
- When done, be sure to save your changes in the upper right corner by selecting "SAVE THIS PROFILE". If you wish to make further changes, choose "SAVE AND CONTINUE EDITING". To discard any changes, select "CANCEL".
- 4. In addition to editing general and contact information, be sure to check that your directory listing information is correct and up-to-date. This is the information that will show on our online Membership Directory.