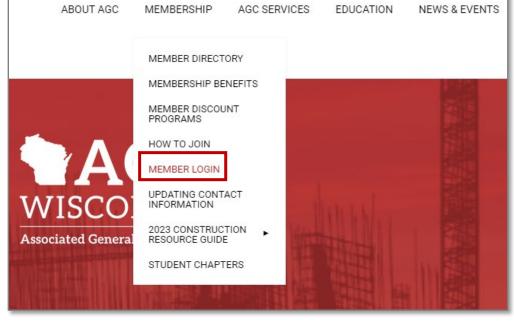

#### **Access Your AGC Profile**

1. On the <u>AGC Wisconsin</u> website select "**Membership**", then "**Member Login**" – or use the direct URL <u>https://web.agcwi.org/atlas</u>.

2. The initial login screen will request your personal username and password.