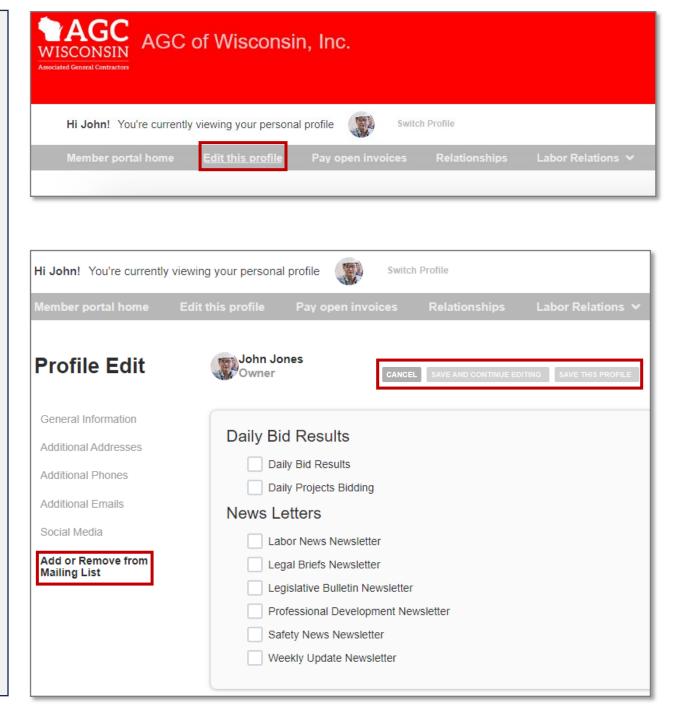

#### **Update Personal AGC Profile**

- Once logged-in, your personal profile will open by default. You can make changes to your personal profile by selecting "Edit this profile".
- When done, be sure to save your changes in the upper right corner by selecting "SAVE THIS PROFILE". If you wish to make further changes, choose "SAVE AND CONTINUE EDITING". To discard any changes, select "CANCEL".
- 3. In addition to editing general and contact information, you can also add or remove yourself from AGC Wisconsin mailing lists.